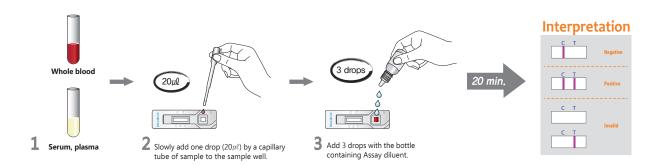

100% vs. ELISA
- Specificity: 99.1% vs. ELISA

#### Advantages of Anigen Rapid B.Brucella Ab test

|                | RBT                                         | MRT       | Anigen                     |
|----------------|---------------------------------------------|-----------|----------------------------|
| Specimen       | Serum only                                  | Milk only | Whole blood, Serum, Plasma |
| Use in field   | No                                          | Yes       | Yes                        |
| Time           | One day                                     | 1 hour    | 20 minutes                 |
| Cross reaction | Cross reaction with Yersinia enterocolitica |           | No cross reaction          |

<sup>\*</sup> RBT : Rose Bengal Test

### **Test Procedures**



## **Ordering Information**

| Cat. No.  | Description         | Туре   | Packing size    |
|-----------|---------------------|--------|-----------------|
| RG23-01DD | Rapid B.brucella Ab | Device | 1 Test x 10/Kit |

<sup>\*</sup> MRT : Milk Ring Test